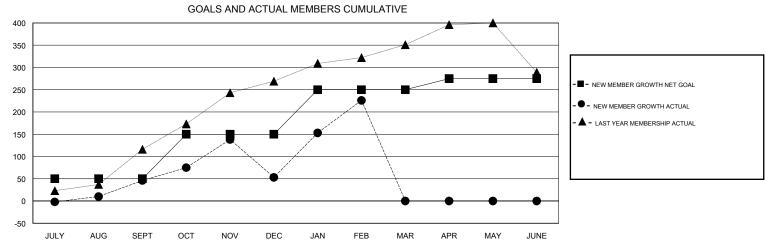

APR/MAY/JUNE

JULY

AUG

0

SEPT

OCT

NOV

DEC

JAN

FEB

0

## MONTHLY MEMBERSHIP PROGRESS REPORT

District 318 E

Results as of: 2/28/2017

0

0



APR/MAY/JUNE

APR

MAY

JUNE

25

0

## 

MAR



| DROPPED CLUBS: 2  DROPPED MEMBERS |           | 82 CLUBS OF 117 ADDED 1 OR MORE NEW MEMBERS | GENDER DISTRIBU<br>MALE<br>FEMALE | UTION<br>3,866 (89.74%)<br>442 (10.26%) |     |
|-----------------------------------|-----------|---------------------------------------------|-----------------------------------|-----------------------------------------|-----|
| DECEASED                          | 10        | CLICK HERE FOR CUMULATIVE MEMBERSHIP DATA   | TOTAL FAMILY UNIT MEMBERS         |                                         | 809 |
| CLUB CANCELLED OTHER              | 44<br>268 |                                             | FAMILY MEMBERS PAYING HALF 4:     |                                         | 418 |
| TOTAL                             | 322       |