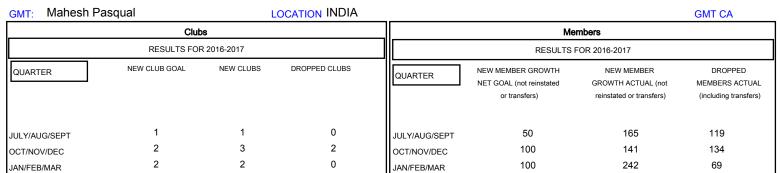

APR/MAY/JUNE

JULY

AUG

0

SEPT

OCT

NOV

DEC

JAN

FEB

0

## MONTHLY MEMBERSHIP PROGRESS REPORT

District 318 E

Results as of: 2/28/2017

0

0



APR/MAY/JUNE

APR

MAY

JUNE

25

0

## 

MAR



| DROPPED CLUBS: 2  DROPPED MEMBERS |           | 82 CLUBS OF 117 ADDED 1 OR MORE NEW MEMBERS | GENDER DISTRIBU<br>MALE<br>FEMALE | UTION<br>3,866 (89.74%)<br>442 (10.26%) |     |
|-----------------------------------|-----------|---------------------------------------------|-----------------------------------|-----------------------------------------|-----|
| DECEASED                          | 10        | CLICK HERE FOR CUMULATIVE MEMBERSHIP DATA   | TOTAL FAMILY UNIT MEMBERS         |                                         | 809 |
| CLUB CANCELLED OTHER              | 44<br>268 |                                             | FAMILY MEMBERS PAYING HALF 4:     |                                         | 418 |
| TOTAL